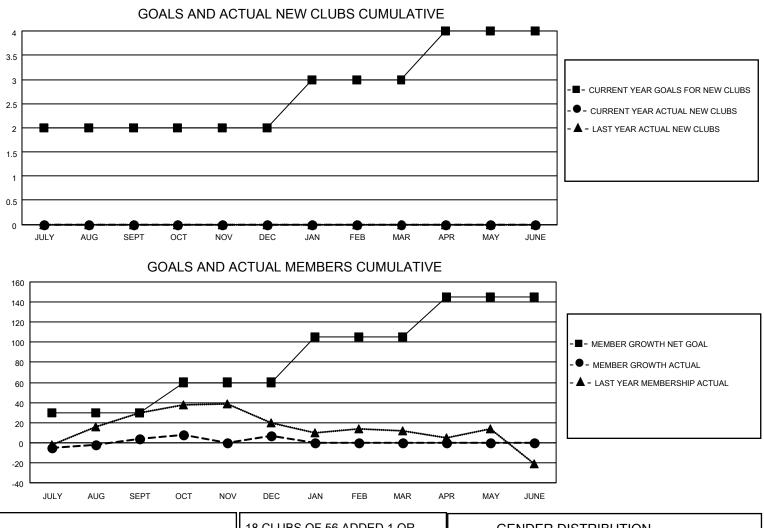

## LOCATION WEST VIRGINIA

District 29 I

Results as of: 12/31/2021

| Clubs                 |               |           |               | Members               |                        |                         |                                                    |
|-----------------------|---------------|-----------|---------------|-----------------------|------------------------|-------------------------|----------------------------------------------------|
| RESULTS FOR 2021-2022 |               |           |               | RESULTS FOR 2021-2022 |                        |                         |                                                    |
| QUARTER               | NEW CLUB GOAL | NEW CLUBS | DROPPED CLUBS | QUARTER               | BER GROWTH NET<br>GOAL | MEMBER GROWTH<br>ACTUAL | DROPPED<br>MEMBERS ACTUAL<br>(including transfers) |
| JULY/AUG/SEPT         | 2             | 0         | 0             | JULY/AUG/SEPT         | 30                     | 34                      | 27                                                 |
| OCT/NOV/DEC           | 0             | 0         | 0             | OCT/NOV/DEC           | 30                     | 28                      | 24                                                 |
| JAN/FEB/MAR           | 1             | 0         | 0             | JAN/FEB/MAR           | 45                     | 0                       | 0                                                  |
| APR/MAY/JUNE          | 1             | 0         | 0             | APR/MAY/JUNE          | 40                     | 0                       | 0                                                  |